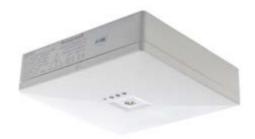

## AeriLED 138

**AeriLED 138** is an elegant and functional non-maintained emergency light for indoor installation. Luminaire for anti-panic is used in big, open areas with large mounting heights.

**AeriLED 138** suits perfect for areas with large mountings heights like shopping center, warehouse, sports hall, foyers and cinema.

The luminaire is designed for both new building construction and renovation of existing facilities. The Luminaire is ceiling surface mounted.

AERILED 138 can be provided with interfaces towards

- Potential free contacts