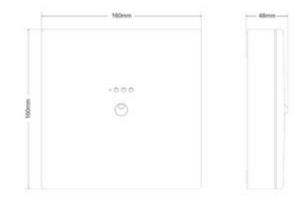

## **AERILED 138 EMERGENCY LIGHT**

| TECHNICAL DATA                    |                                                                              |
|-----------------------------------|------------------------------------------------------------------------------|
| Reading distance, exit sign       | N/A                                                                          |
| Voltage                           | 220-240VAC/50-60Hz                                                           |
| Power consumption                 | 3.4W / 3.9VA                                                                 |
| Battery                           | 4.8V/ 1.2Ah NiMH                                                             |
| Battery protection                | Over charge protection /deep discharge protection                            |
| Charging Time                     | 16 hours                                                                     |
| Battery back-up time              | 1 hour / 3 hours / 8 hours (from dip switch)                                 |
| Light source                      | 1 white power LED                                                            |
| Technical lifetime (light source) | >100 000 hours                                                               |
| Lumen output(1h / 3h / 8h)        | 360/170/70lm                                                                 |
| Approvals                         | EN 60598-1, EN 60598-2-22, EN 55015, EN 61547,<br>EN 61000-3-2, EN 61000-3-3 |
| Ambient temperature               | 5 to 40 °C                                                                   |
| Humidity                          | Up to 95%                                                                    |
| IK rating                         | IK08                                                                         |
| IP rating                         | IP20                                                                         |
| Dimensions                        | 160 x 160 x 48 mm                                                            |
| Weight                            | 618/760 gr                                                                   |
| Colour                            | White                                                                        |
| Materials                         | PC/ABS                                                                       |
| Mounting method                   | Ceiling surface mounted                                                      |